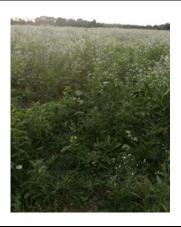

## Footpath 3: (From A143 road behind Rookery Farm, across a field Joining Footpath 1 at Depden Hall)

This footpath is in good condition across open meadows and farmland. The second meadow has now been cut for hay and is passable. After crossing the ditch, the FP is not clearly defined as the Headland is overgrown and the path across the field is not clearly defined.

Footpath 4: (From near the Church, across the field joining Footpath 1 at Depden Hall)

A short stretch of footpath from near the church heading towards the Village Green via Footpath 1. the FP is not clearly defined as the Headland is overgrown and the path across field is not clearly defined.