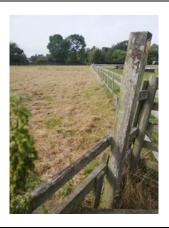

## Footpath 3: (From A143 road behind Rookery Farm, across a field Joining Footpath 1 at Depden Hall)

This footpath is in good condition across open meadows and farmland. The second meadow has now been cut for hay and is passable. After crossing the ditch, the FP is not clearly defined as the Headland is overgrown and the path across the field is not clearly defined.