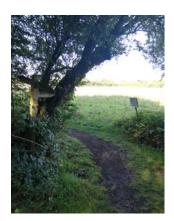

## Footpath 2: (Footpath from old A143 road up to the Church)

This Footpath starts from the old A143 road and ends up at the church. This Footpath to the church is all clear, well maintained with no issues.

Footpath 5: (From Beech Hall behind Highweek joining Footpath 3)

Starting from the old A143 near to Beech Hall passing behind the Garden centre and joining footpath 3 This footpath is in good condition, well maintained and clearly signposted.