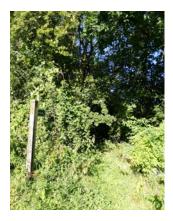

## Footpath 3: (From A143 road behind Rookery Farm, across a field Joining Footpath 1 at Depden Hall)

This footpath is in good condition across open meadows and farmland. The second meadow has now been cut for hay and is passable. After crossing the ditch, the FP is not clearly defined as the Headland is overgrown and the path across the field is not clearly defined.

Footpath 4: (From near the Church, across the field joining Footpath 1 at Depden Hall)

A short stretch of footpath from near the church heading towards the Village Green via Footpath 1. the FP is not clearly defined as the Headland is overgrown and the path across field is not clearly defined.