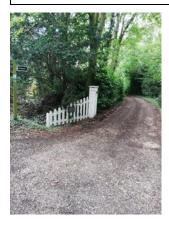

## Footpath 1: (A143 through to Depden Green)

Starts from the A143 over a footbridge onto a concrete roadway followed by a Grassy track towards the Village Green Footpath. This is all clear with no issues right through to Depden Green except for where you must cross over from the concrete road to the field, this short section is overgrown with grass and nettles and obstructs the signage. which makes walkers change route off the designated footpath,