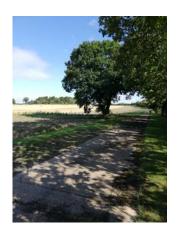

## Footpath 3: (From A143 road behind Rookery Farm, across a field Joining Footpath 1 at Depden Hall)

This footpath is in good condition across open meadows and farmland. The second meadow has now been cut for hay and is passable. After crossing the ditch, the FP is not clearly defined as the Headland is overgrown and the path across the field is not clearly defined.

Footpath 4: (From near the Church, across the field joining Footpath 1 at Depden Hall)

A short stretch of footpath from near the church heading towards the Village Green via Footpath 1. the FP is not clearly defined as the Headland is overgrown and the path across field is not clearly defined.