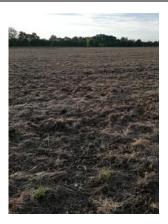

## Footpath 3: (From A143 road behind Rookery Farm, across a field Joining Footpath 1 at Depden Hall)

This footpath is in good condition across open meadows and farmland. The second meadow has now been cut for hay and is passable. After crossing the ditch, the FP is not clearly defined as the Headland is overgrown and the path across the field is not clearly defined.