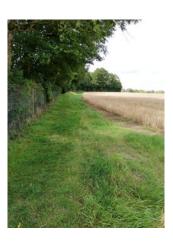

## Footpath 3: (From A143 road behind Rookery Farm, across a field Joining Footpath 1 at Depden Hall)

This footpath is in good condition across open meadows and farmland. The second meadow has now been cut for hay and is passable. After crossing the ditch, the FP is not clearly defined as the Headland is overgrown and the path across the field is not clearly defined.

Footpath 5: (From Beech Hall behind Highweek joining Footpath 3)

Starting from the old A143 near to Beech Hall passing behind the Garden centre and joining footpath 3 This footpath is in good condition, well maintained and clearly signposted.