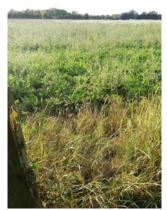

## Footpath 1: (A143 through to Depden Green)

Starts from the A143 over a footbridge onto a concrete roadway followed by a Grassy track towards the Village Green Footpath. This is all clear with no issues right through to Depden Green except for where you must cross over from the concrete road to the field, this short section is overgrown with grass and nettles and obstructs the signage. which makes walkers change route off the designated footpath,