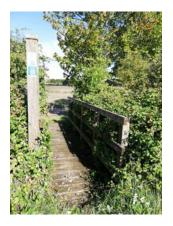

## Footpath 1: (A143 through to Depden Green)

Starts from the A143 over a footbridge onto a concrete roadway followed by a Grassy track towards the Village Green Footpath. This is all clear with no issues right through to Depden Green except for where you must cross over from the concrete road to the field, this short section is overgrown with grass and nettles and obstructs the signage. which makes walkers change route off the designated footpath,