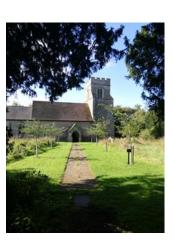

## Footpath 2: (Footpath from old A143 road up to the Church)

This Footpath starts from the old A143 road and ends up at the church. This Footpath to the church is all clear, well maintained with no issues.