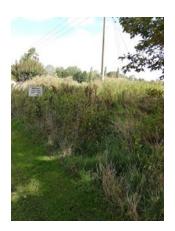

## Footpath 1: (A143 through to Depden Green)

Starts from the A143 over a footbridge onto a concrete roadway followed by a Grassy track towards the Village Green Footpath. This is all clear with no issues right through to Depden Green except for where you must cross over from the concrete road to the field, this short section is overgrown with grass and nettles and obstructs the signage. which makes walkers change route off the designated footpath,