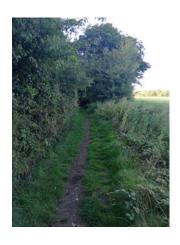

## Footpath 1: (A143 through to Depden Green)

Starts from the A143 over a footbridge onto a concrete roadway followed by a Grassy track towards the Village Green Footpath. This is all clear with no issues right through to Depden Green except for where you must cross over from the concrete road to the field, this short section is overgrown with grass and nettles and obstructs the signage. which makes walkers change route off the designated footpath,