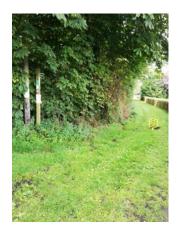

## Footpath 3: (From A143 road behind Rookery Farm, across a field Joining Footpath 1 at Depden Hall)

This footpath is in good condition across open meadows and farmland. The second meadow has now been cut for hay and is passable. After crossing the ditch, the FP is not clearly defined as the Headland is overgrown and the path across the field is not clearly defined.

Footpath 4: (From near the Church, across the field joining Footpath 1 at Depden Hall)

A short stretch of footpath from near the church heading towards the Village Green via Footpath 1. the FP is not clearly defined as the Headland is overgrown and the path across field is not clearly defined.